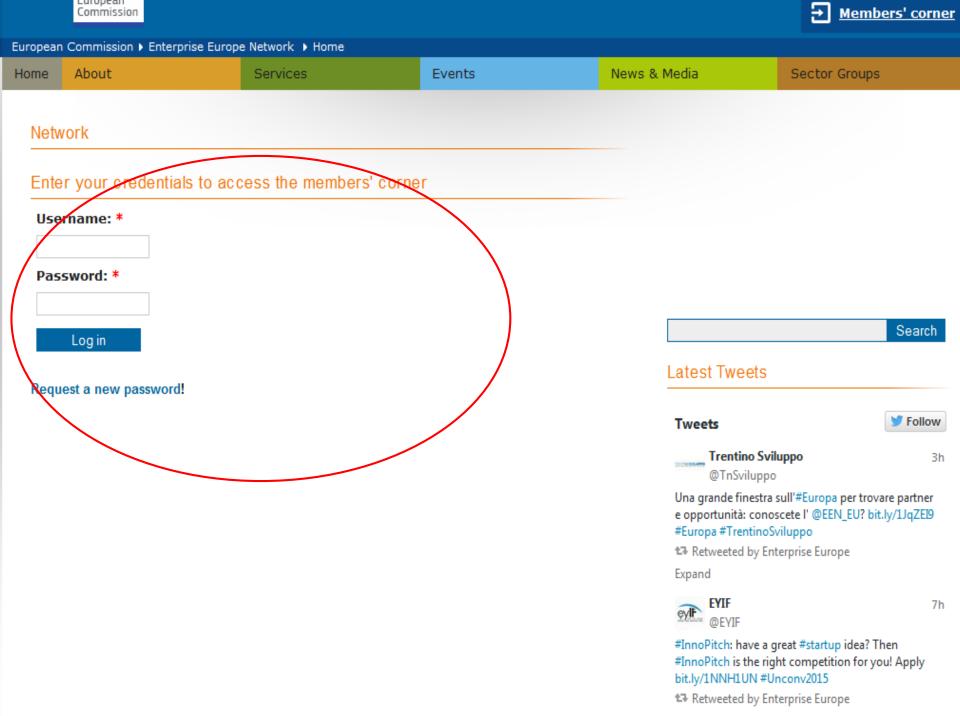

### How to create an event

- Enterprise Europe Network Hompage
  - Member's Corner
  - Log in
  - Partnering tools
  - Events