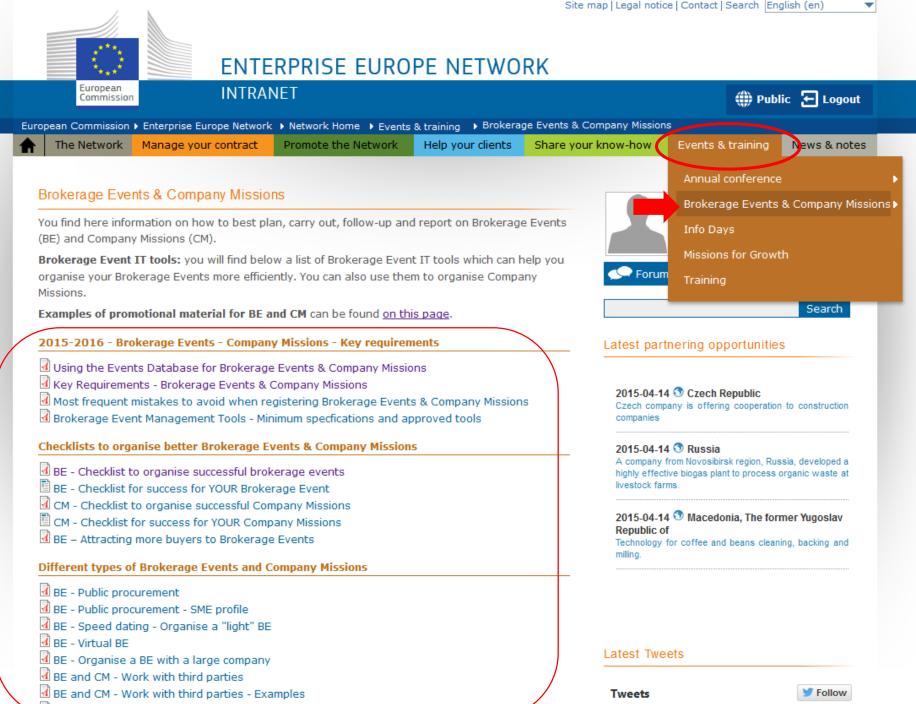

## **Organizing BEs and CMs sucessfully**

### EVENT

- 1. Analysis
  - of the event/sector
  - of the target groups (are you doing it for the companies or for your boss?)
- 2. Cooperation
  - with the tradefair organisers
  - with stakeholders/EEN members
- 3. Use the working groups' checklists timing!!!
- 4. Matchmaking software
- 5. Registration of the event

## Creation of Brokerage Events (BE) and Company Missions (CM)

- Preparation Implementation Follow up
- Eligibility criteria
  - 1. Event should be organized by a Networks partner(s)
  - 2. Event must have a transnational chraracter (BE), Event should target a foreign country (CM)
  - 3. Event should be registered on time in the Events' Database
  - Registration in the Network Event Database is compulsory! <u>http://een.ec.europa.eu/tools/EVE/Event/Create</u>

## Creation of Brokerage Events (BE) and Company Missions (CM)

- Minimum lead-time to publish BE/CM in the Events' Database
  - Brokerage events not using an online IT Tool:
    - Small BE up to 4 EEN partners involved 3 month in advance
    - Large BE 5 partners and more 6 month in advance
  - Brokerage events using an online IT Tool:
    - Small BE up to 4 EEN partners involved 1.5 month in advance
    - Large BE 5 partners and more 3 month in advance
  - Company Missions:
    - CM usually 2 EEN partners involved 3 weeks in advance