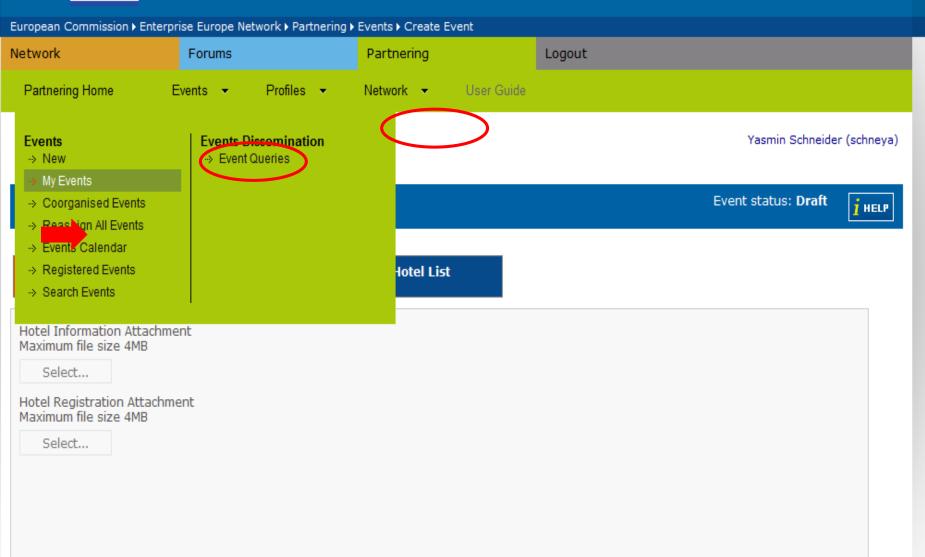

### How to create an event

- Enterprise Europe Network Hompage
  - Member's Corner
  - Log in
  - Partnering tools
  - Events

#### ENTERPRISE EUROPE NETWORK

#### Welcome to the Network

#### ENTERPRISE EUROPE NETWORK

| etwork                                                                                                      | Forums                                                                                                                                               | Partnering Logout                                                                                                                                                                                                                                                                  |                                                                                                                                                                                                                                                                                                                                                    |
|-------------------------------------------------------------------------------------------------------------|------------------------------------------------------------------------------------------------------------------------------------------------------|------------------------------------------------------------------------------------------------------------------------------------------------------------------------------------------------------------------------------------------------------------------------------------|----------------------------------------------------------------------------------------------------------------------------------------------------------------------------------------------------------------------------------------------------------------------------------------------------------------------------------------------------|
| Partnering Home                                                                                             | Events 🗸 Profiles 🗸 N                                                                                                                                | letwork 👻 User Guide                                                                                                                                                                                                                                                               |                                                                                                                                                                                                                                                                                                                                                    |
| Events<br>→ New<br>→ My Events<br>→ Coorganised Events<br>→ Reassign All Events                             | Events Dissemination                                                                                                                                 |                                                                                                                                                                                                                                                                                    | Yasmin Schneider (sch                                                                                                                                                                                                                                                                                                                              |
| <ul> <li>→ Events Calendar</li> <li>→ Registered Events</li> <li>→ Search Events</li> </ul>                 |                                                                                                                                                      | Get Help                                                                                                                                                                                                                                                                           | Get in Touch                                                                                                                                                                                                                                                                                                                                       |
| menu above.<br>Note: Actions ava<br>dependent on you<br>not be visible to a<br>Partnering Home<br>any time. | - Return to this homepage at<br>anage and search <b>events</b> , and                                                                                 | Merlin has a 3 level help system:<br>User Guide<br>From anywhere in Merlin click the<br>"User Guide" help button for general<br>information and guidance and to<br>download the guide in PDF format.<br>Page Help<br>Where relevant, Merlin pages<br>contain a "Help" button which | We always appreciate feedback,<br>suggestions for new features and<br>ideas for improvement from our users<br><b>Suggestions for improvement</b><br>Contact your champion, who will<br>compile all the information and send i<br>to the Enterprise Europe Network.<br>Additionally, the forums are a great<br>place to discuss Merlin and possible |
| Profiles                                                                                                    |                                                                                                                                                      | opens page-specific guidelines.<br>Tooltips<br>Most editable fields in Merlin have a                                                                                                                                                                                               | system improvements with your<br>peers. Access the <b>Discussion on IT</b><br><b>Tools</b> forum here.                                                                                                                                                                                                                                             |
| with internal/<br><b>profiles</b> , and<br><b>queries</b> ;                                                 | ge, search for and review (users<br>external review rights only)<br>create and manage <b>profile</b><br>clients, your clients' queries<br>keholders: | clickable "?" icon which provides<br>information on what you should<br>write in the field.<br>Additionally, the Training system is<br>at your disposal if you wish to                                                                                                              | If the Network Partners agree with<br>your ideas you can then submit your<br>proposal <u>here</u> .                                                                                                                                                                                                                                                |