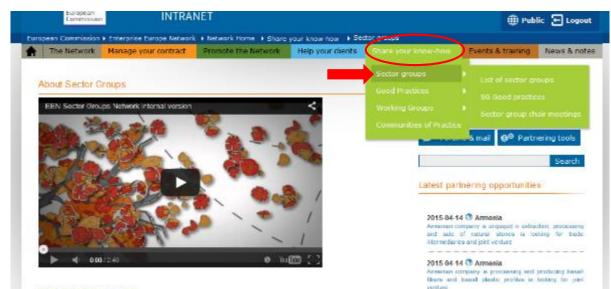

### How to create an event

- Enterprise Europe Network Hompage
  - Member's Corner
  - Log in
  - Partnering tools
  - Events