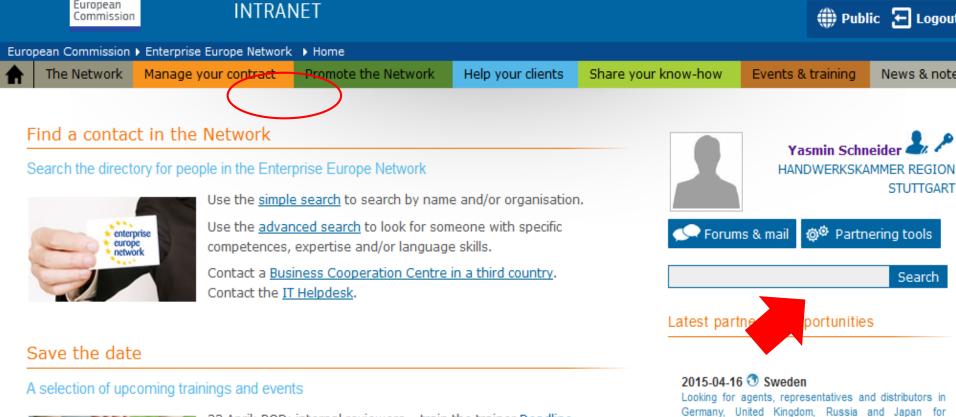

### How to create an event

- Enterprise Europe Network Hompage
  - Member's Corner
  - Log in
  - Partnering tools
  - Events