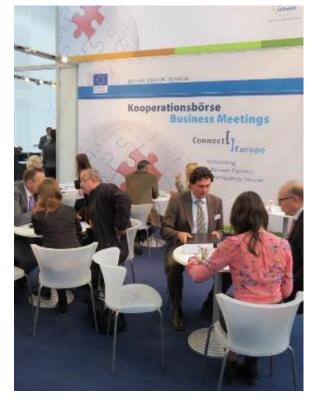

### Brokerage events:

- Plattform for SMEs/Research institutes, to meet and to do business
- Using the European Network to facilitate business contacts
- Stand-alone events: during tradefairs/combined events with site visits
- Using the European network to facilitate business contacts
- Multi-sectorial/focus on one specific sector
- Regional/national/international

### **Brokerage events**

- Individual meetings
- Preorganized meetings
- Companies are prepared
- Little costs
- Little time
- Little labour

- Representative amount of participants
- Level of market information